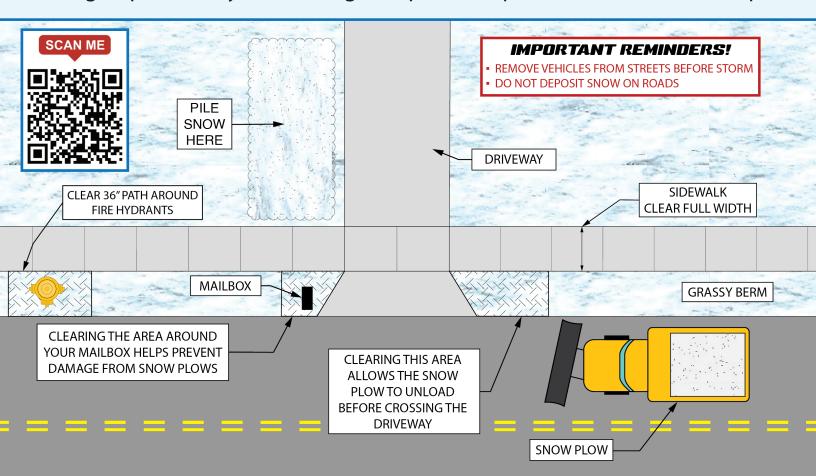

## Muter 18 Coming!

Make sure all basket ball hoops and other play apparatus are located outside of the Right-Of-Way (behind the sidewalk). **Not on streets, sidewalks, or in snow easements!** 

## Plan ahead for snow plows to come through!

Have a plan in place to remove cars parked on the streets to off-street locations.

- > Be aware of all snow emergency routes.
- > Don't shovel or blow snow into the streets.
- Please have all public sidewalks adjacent to your property cleared of snow and ice within 24 hrs of the cessation of snow fall, and continue to maintain in a condition free from snow, slush, and ice.
- > Sign up for Savvy Citizen to get important updates from the Township.